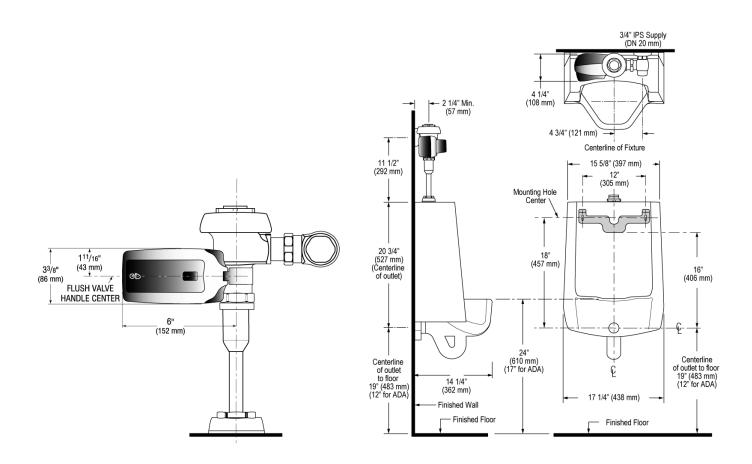

### DETAILS

- Flush Volume: 0.25 gpf (0.9 Lpf)
- Nominal Dimensions: 14  $^{1}\!\!/_{4}"\times$  17  $^{1}\!\!/_{4}"\times$  25  $^{1}\!\!/_{2}"$  (362  $\times$  438  $\times$  648mm)

#### NOTES

All information contained within this document subject to change without notice.

Sloan 10500 Seymour Ave, Franklin Park, IL 60131 Phone: 800.982.5839 • Fax: 800.447.8329 • sloan.com SLOAN.

**ROUGH-IN** 